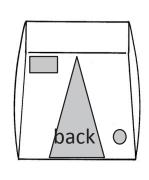

## **FEATURES**

- TWO DOOR TENT WITH A FULL WIDTH ROLL-UP ZIPPER DOOR AND 'A' SHAPE ZIPPER DOOR
- ◆ 9" X 16" VENT WINDOW IN THE BACK
- ◆ 10" BLOWER PORT IN THE BACK
- ♦ 12" GROUND FLAPS ON TWO SIDES
- ◆ 14' WINDLINES ON TWO SIDES
- ◆ QUICK-PACK STORAGE WRAP FOR EASY STORAGE
- ♦ WEIGHT: 34 LBS
- ♦ FOLDED DIMENSIONS: 74" x 8" x 8"
- ◆ SIP MODEL HAS A SPLIT GROUND STRUT AND VELCRO TIE-BACKS ON ROLL-UP DOOR