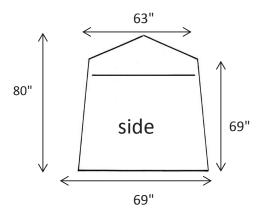

# **CREATIVE TENT SOLUTIONS**

Industrial Pop-Up Tents & Umbrellas for Weather Protection



## POP'N'WORK - GS6423SIP

POP'N'WORK TENTS SET-UP IN SECONDS WITH NO LOOSE PARTS. EXCLUSIVE POP'N'WORK UNIFIED FRAME MADE WITH COLD ROLLED STEEL AND FIBERGLASS IS VIRTUALLY UNBREAKABLE.

## **FEATURES**

- TWO DOOR TENT WITH A FULL WIDTH ROLL-UP ZIPPER DOOR AND 'A' SHAPE ZIPPER DOOR
- ◆ 9" X 16" VENT WINDOW IN THE BACK
- ◆ 10" BLOWER PORT IN THE BACK
- ♦ 12" GROUND FLAPS ON TWO SIDES
- ◆ 14' WINDLINES ON TWO SIDES
- ◆ QUICK-PACK STORAGE WRAP FOR EASY STORAGE
- ♦ WEIGHT: 34 LBS
- ♦ FOLDED DIMENSIONS: 74" x 8" x 8"
- ◆ SIP MODEL HAS A SPLIT GROUND STRUT AND VELCRO TIE-BACKS ON ROLL-UP DOOR

## SPECIFICATIONS - 6' x 4' FOOTPRINT







## **COVER**

- SAFETY GREEN 300 DENIER COATED POLYESTER SIDEWALLS
- ◆ WHITE 250 DENIER COATED POLYESTER DOORS, BACK, AND ROOF
- ◆ URETHANE COATED POLYESTER
- ◆ FLAME RETARDANT CPAI 84
- **◆** WATER REPELLENT

## **FRAME**

- 18 GAUGE GALVANIZED TUBING FOR ROOF AND GROUND STRUTS
- ◆ COLD ROLLED STEEL HINGES
- ♦ 70% GLASS CONTENT FIBERGLASS ROD TENSION FRAME
- ◆ PITCHED ROOF



<sup>\*</sup>Customization and additional features available