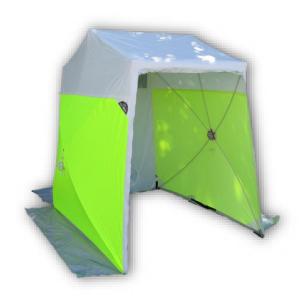

## POP'N'WORK - GS6423SIP

POP'N'WORK TENTS SET-UP IN SECONDS WITH NO LOOSE PARTS. EXCLUSIVE POP'N'WORK UNIFIED FRAME MADE WITH COLD ROLLED STEEL AND FIBERGLASS IS VIRTUALLY UNBREAKABLE.

## **FEATURES**

- TWO DOOR TENT WITH A FULL WIDTH ROLL-UP ZIPPER DOOR AND 'A' SHAPE ZIPPER DOOR
- ◆ 9" X 16" VENT WINDOW IN THE BACK
- ◆ 10" BLOWER PORT IN THE BACK
- ♦ 12" GROUND FLAPS ON TWO SIDES
- ◆ 14' WINDLINES ON TWO SIDES
- ◆ QUICK-PACK STORAGE WRAP FOR EASY STORAGE
- ♦ WEIGHT: 34 LBS
- ♦ FOLDED DIMENSIONS: 74" x 8" x 8"
- ◆ SIP MODEL HAS A SPLIT GROUND STRUT AND VELCRO TIE-BACKS ON ROLL-UP DOOR

## **COVER**

- SAFETY GREEN 300 DENIER COATED POLYESTER SIDEWALLS
- ◆ WHITE 250 DENIER COATED POLYESTER DOORS, BACK, AND ROOF
- ◆ URETHANE COATED POLYESTER
- ◆ FLAME RETARDANT CPAI 84
- **◆** WATER REPELLENT